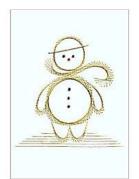

Form-A-Lines Christmas 11 – Set No. 11 Patterns

Form-A-Lines Christmas 11-3 – Snowman pattern

Form-A-Lines Christmas 12-2 – Cracker pattern

Form-A-Lines Christmas 11-2 – Reindeer pattern

Form-A-Lines Christmas 12-1 – We three trees pattern