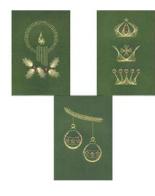

Form-A-Lines Christmas 09-3 – Three Crowns pattern

Form-A-Lines Christmas 09-2 – Candle pattern

Form-A-Lines Christmas 09-1 -**Baubles** pattern

Form-A-Lines Christmas 08 – Set No. 8 Patterns

Form-A-Lines Christmas 08-3 -Penguins with Cracker pattern