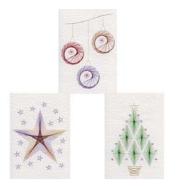

## Form-A-Lines Christmas Patterns

Last edited 21 December 2023.

Christmas patterns to make greetings cards for seasonal giving. The patterns are supplied as PDF files for you to download and print, more info. For advice about buying cards and thread, see the tutorials section. The design comes with a numbered diagram, a pricking pattern, and step-by-step instructions for hand-stitching your greetings cards. The pattern size is 152 x 104 mm (6 x 4 inches). Visit www.form-a-lines.com to purchase patterns.