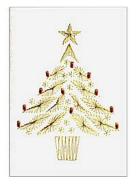

Form-A-Lines Christmas 29-2 – Dove Joy Love Peace pattern

Form-A-Lines Christmas 28-2 – Tree

pattern

Form-A-Lines Christmas 27-2 – Tree

pattern

Form-A-Lines Christmas 28-3 – Skating Penguins pattern

Form-A-Lines Christmas 27-3 – Wreath pattern