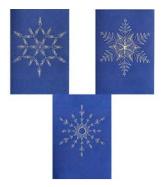

Form-A-Lines Christmas 03-2 – Angel pattern

Form-A-Lines Christmas 02 – Set No. 2 Patterns

Form-A-Lines Christmas 02-3 – Snowflake Three pattern

Form-A-Lines Christmas 02-2 -Snowflake Two pattern

Form-A-Lines Christmas 02-1 -Snowflake One pattern