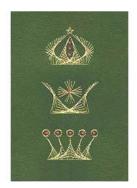

Form-A-Lines Christmas 09-3 – Three Crowns pattern

Form-A-Lines Christmas 09-2 – Candle pattern

Form-A-Lines Christmas 09-1 -**Baubles** pattern

Form-A-Lines Christmas 08 – Set No. 8 Patterns

Form-A-Lines Christmas 08-3 -Penguins with Cracker pattern