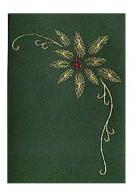

Patterns

Form-A-Lines Christmas 01 – Set No. 1 Form-A-Lines Christmas 01-3 – Candle Trio pattern

Form-A-Lines Christmas 01-2 – Poinsettia pattern

Form-A-Lines Christmas 01-1 – Holly Wreath pattern

Form-A-Lines Christmas S1 – Three Baubles pattern