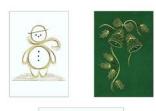

Form-A-Lines Christmas 11 – Set No. 11 Patterns

Form-A-Lines Christmas 11-3 – Snowman pattern

Form-A-Lines Christmas 12-2 – Cracker pattern

Form-A-Lines Christmas 11-2 – Reindeer pattern

Form-A-Lines Christmas 12-1 – We three trees pattern