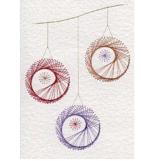

Form-A-Lines Christmas 29-3 – Tree Seasons Greetings pattern

Form-A-Lines Christmas 26 – Set No.

26 Patterns

Form-A-Lines Christmas 26-1 – Three Christmas Baubles pattern

Form-A-Lines Christmas 26-2 – Star