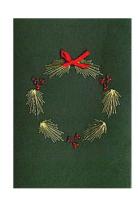

Patterns

Form-A-Lines Christmas 01 – Set No. 1 Form-A-Lines Christmas 01-3 – Candle Trio pattern

Form-A-Lines Christmas 01-2 – Poinsettia pattern

Form-A-Lines Christmas 01-1 – Holly Wreath pattern

Form-A-Lines Christmas S1 – Three Baubles pattern