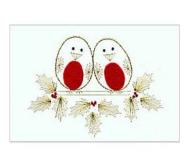

Form-A-Lines Christmas 05-3 – Snowman pattern

Form-A-Lines Christmas 05-2 – Robins and Holly pattern

Form-A-Lines Christmas 05-1 – Bells and Holly pattern

A C

Form-A-Lines Christmas 04-1 – Nativity scene pattern