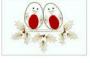

Form-A-Lines Christmas 05-3 – Snowman pattern

Form-A-Lines Christmas 05-2 – Robins and Holly pattern

Form-A-Lines Christmas 05-1 – Bells and Holly pattern

A C

Form-A-Lines Christmas 04-1 – Nativity scene pattern