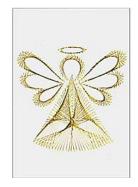

Form-A-Lines Christmas 03-2 – Angel pattern

Form-A-Lines Christmas 02 – Set No. 2 Patterns

Form-A-Lines Christmas 02-3 – Snowflake Three pattern

Form-A-Lines Christmas 02-2 -Snowflake Two pattern

Form-A-Lines Christmas 02-1 -Snowflake One pattern