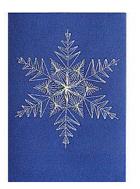

Form-A-Lines Christmas 03-2 – Angel pattern

Form-A-Lines Christmas 02 – Set No. 2 Patterns

Form-A-Lines Christmas 02-3 – Snowflake Three pattern

Form-A-Lines Christmas 02-2 -Snowflake Two pattern

Form-A-Lines Christmas 02-1 -Snowflake One pattern