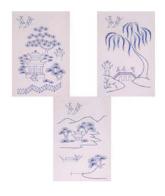

Form-A-Lines Willow Pattern Boat pattern

Form-A-Lines Willow Pattern Bridge pattern

Form-A-Lines Willow Pattern House pattern

Form-A-Lines Window Set Patterns

Form-A-Lines Window with bicycle pattern

Form-A-Lines Window with table pattern