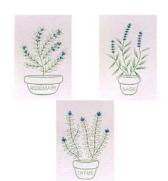

Form-A-Lines Narrow Boat Flowers Rose Castle pattern

Form-A-Lines Narrow Boat Flowers Roses pattern

Form-A-Lines Herbs Set Patterns

Form-A-Lines Herb Rosemary pattern

Form-A-Lines Herb Thyme pattern

Form-A-Lines Herb Sage pattern