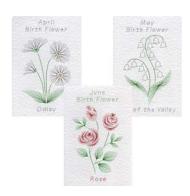

Form-A-Lines Birth Flower C3 -September Aster pattern

Form-A-Lines Birth Flower C2 – August Form-A-Lines Birth Flower B Set – April Gladiolus pattern

May June Patterns

Form-A-Lines Birth Flower B2 – May Lily of the Valley pattern

Form-A-Lines Birth Flower B1 – April Daisy pattern

Form-A-Lines Birth Flower B3 – June Rose pattern

Form-A-Lines Birth Flower A Set – Jan Feb Mar Patterns

Form-A-Lines Birth Flower A1 – Jan Carnation pattern