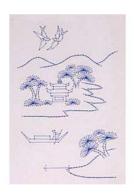

Form-A-Lines Oriental Flowers Bird in Form-A-Lines Oriental Flowering Vine Bush pattern

pattern

Form-A-Lines Oriental Flowers Birds on Vine pattern

Form-A-Lines Narrow Boat Flowers Set Patterns

Form-A-Lines Narrow Boat Flowers Rose Border pattern