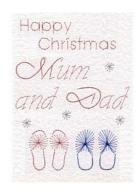

PinBroidery Christmas Relatives B2 -Son / Dad / Husband at Christmas

PinBroidery Christmas Relatives B1 -Merry Christmas Nanny / Grandma

PinBroidery Christmas Relatives Rectangle A Set Patterns

PinBroidery Christmas Relatives A3 -Happy Christmas Mum / Mom and Dad