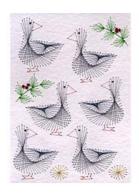

PinBroidery Christmas Days C2 - Eight maids a milking Rectangle pattern

PinBroidery Christmas Days C1 -Seven swans a swimming Rectangle

PinBroidery Christmas Days Rectangle B Set - 4/5/6 Patterns

PinBroidery Christmas Days B3 – Six geese a laying Rectangle pattern