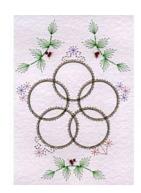

PinBroidery Christmas Days B2 - Five gold rings Rectangle pattern

PinBroidery Christmas Days B1 - Four calling birds Rectangle pattern

A Set - 1/2/3 Patterns

PinBroidery Christmas Days Rectangle PinBroidery Christmas Days A3 – Three French hens Rectangle pattern