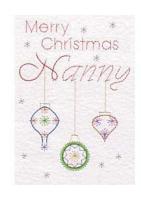

PinBroidery Christmas Relatives B2 -Son / Dad / Husband at Christmas

PinBroidery Christmas Relatives B1 -Merry Christmas Nanny / Grandma

PinBroidery Christmas Relatives Rectangle A Set Patterns

PinBroidery Christmas Relatives A3 -Happy Christmas Mum / Mom and Dad