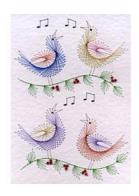

PinBroidery Christmas Days D3 -Twelve drummers drumming

PinBroidery Christmas Days D2 -Eleven pipers piping Rectangle pattern

PinBroidery Christmas Days D1 - Ten lords a leaping Rectangle pattern

PinBroidery Christmas Days Rectangle PinBroidery Christmas Days C3 – Nine ladies dancing Rectangle pattern