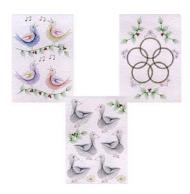

PinBroidery Christmas Days C2 - Eight maids a milking Rectangle pattern

PinBroidery Christmas Days C1 -Seven swans a swimming Rectangle

PinBroidery Christmas Days Rectangle B Set - 4/5/6 Patterns

PinBroidery Christmas Days B3 – Six geese a laying Rectangle pattern

PinBroidery Christmas Days B2 - Five gold rings Rectangle pattern

PinBroidery Christmas Days B1 - Four calling birds Rectangle pattern

A Set - 1/2/3 Patterns

PinBroidery Christmas Days Rectangle PinBroidery Christmas Days A3 – Three French hens Rectangle pattern