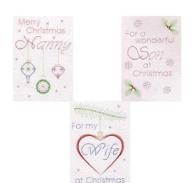

PinBroidery Christmas Days A2 – Two turtle doves Rectangle pattern

PinBroidery Christmas Days A1 -Partridge in a pear tree Rectangle

PinBroidery Christmas Relatives Rectangle B – Set Patterns

PinBroidery Christmas Relatives B3 -Wife / Mum / Mom at Christmas

PinBroidery Christmas Relatives B2 -Son / Dad / Husband at Christmas

PinBroidery Christmas Relatives B1 -Merry Christmas Nanny / Grandma

PinBroidery Christmas Relatives Rectangle A Set Patterns

PinBroidery Christmas Relatives A3 -Happy Christmas Mum / Mom and Dad