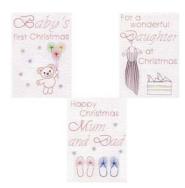

PinBroidery Christmas Relatives B2 -Son / Dad / Husband at Christmas

PinBroidery Christmas Relatives B1 -Merry Christmas Nanny / Grandma

PinBroidery Christmas Relatives Rectangle A Set Patterns

PinBroidery Christmas Relatives A3 -Happy Christmas Mum / Mom and Dad

PinBroidery Christmas Relatives A2 -Daughter / Sister / Niece at Christmas

PinBroidery Christmas Relatives A1 -Baby's first Christmas / Birthday

PinBroidery Christmas Rectangle B Set Patterns

PinBroidery Christmas B3 – Sleigh Rectangle pattern