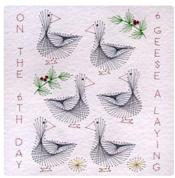

Set - 4/5/6 Patterns

PinBroidery Christmas Days Square B PinBroidery Christmas Days Square B3 - Six geese a laying pattern

- Five gold rings pattern

PinBroidery Christmas Days Square B2 PinBroidery Christmas Days Square B1 - Four calling birds pattern