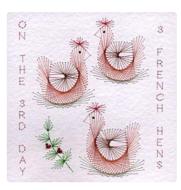

PinBroidery Christmas Days Square A Set - 1/2/3 Patterns

PinBroidery Christmas Days Square A3 - Three French hens pattern

- Two turtle doves pattern

PinBroidery Christmas Days Square A2 PinBroidery Christmas Days Square A1 - Partridge in a pear tree pattern