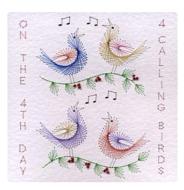

Set - 4/5/6 Patterns

PinBroidery Christmas Days Square B PinBroidery Christmas Days Square B3 - Six geese a laying pattern

- Five gold rings pattern

PinBroidery Christmas Days Square B2 PinBroidery Christmas Days Square B1 - Four calling birds pattern