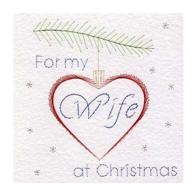

PinBroidery Christmas Relatives Square C1 - Brother / Nephew pattern

PinBroidery Christmas Relatives Square B Set Patterns

PinBroidery Christmas Relatives Square B3 – Wife / Mum / Mom pattern

PinBroidery Christmas Relatives Square B2 – Son / Dad / Husband