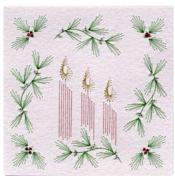

PinBroidery Christmas Square B1 – Happy Christmas pattern

PinBroidery Christmas Square A Set Patterns

PinBroidery Christmas Square A3 – tree pattern

PinBroidery Christmas Square A2 – Candles, holly and mistletoe pattern