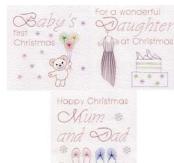

PinBroidery Christmas Relatives Square A1 – Baby's first Christmas /

PinBroidery Christmas Square B Set

**Patterns** 

PinBroidery Christmas Square B3 – Sleigh pattern

PinBroidery Christmas Square B2 – Poinsettia pattern