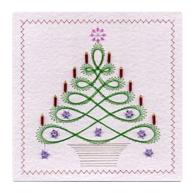

PinBroidery Christmas Square B1 – Happy Christmas pattern

PinBroidery Christmas Square A Set Patterns

PinBroidery Christmas Square A3 – tree pattern

PinBroidery Christmas Square A2 – Candles, holly and mistletoe pattern