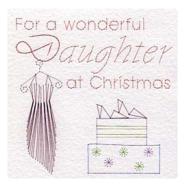

PinBroidery Christmas Relatives Square B1 – Nanny / Grandma pattern

PinBroidery Christmas Relatives Square A Set Patterns

PinBroidery Christmas Relatives Square A3 – Mum / Mom and Dad

PinBroidery Christmas Relatives Square A2 – Daughter / Sister / Niece