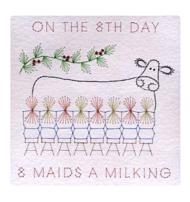

Set - 7/8/9 Patterns

PinBroidery Christmas Days Square C PinBroidery Christmas Days Square C3 - Nine ladies dancing pattern

- Eight maids a milking pattern

PinBroidery Christmas Days Square C2 PinBroidery Christmas Days Square C1 - Seven swans a swimming pattern