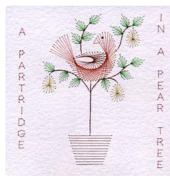

PinBroidery Christmas Days Square A Set - 1/2/3 Patterns

PinBroidery Christmas Days Square A3 - Three French hens pattern

- Two turtle doves pattern

PinBroidery Christmas Days Square A2 PinBroidery Christmas Days Square A1 - Partridge in a pear tree pattern