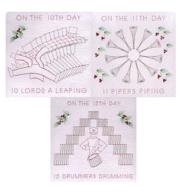

PinBroidery Christmas Days Square D Set – 10/11/12 Patterns

PinBroidery Christmas Days Square D3
- Twelve drummers drumming pattern

- Eleven pipers piping pattern

PinBroidery Christmas Days Square D2 PinBroidery Christmas Days Square D1 - Ten lords a leaping pattern