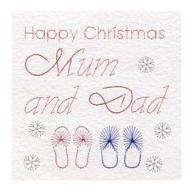

PinBroidery Christmas Relatives Square B1 – Nanny / Grandma pattern

PinBroidery Christmas Relatives Square A Set Patterns

PinBroidery Christmas Relatives Square A3 – Mum / Mom and Dad

PinBroidery Christmas Relatives Square A2 – Daughter / Sister / Niece