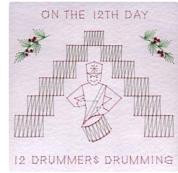

PinBroidery Christmas Days Square D Set – 10/11/12 Patterns

PinBroidery Christmas Days Square D3
- Twelve drummers drumming pattern

- Eleven pipers piping pattern

PinBroidery Christmas Days Square D2 PinBroidery Christmas Days Square D1 - Ten lords a leaping pattern