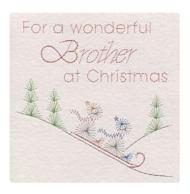

PinBroidery Christmas Relatives Square C1 - Brother / Nephew pattern

PinBroidery Christmas Relatives Square B Set Patterns

PinBroidery Christmas Relatives Square B3 – Wife / Mum / Mom pattern

PinBroidery Christmas Relatives Square B2 – Son / Dad / Husband