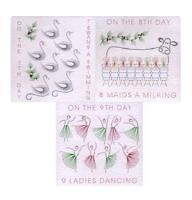

Set - 7/8/9 Patterns

PinBroidery Christmas Days Square C PinBroidery Christmas Days Square C3 - Nine ladies dancing pattern

- Eight maids a milking pattern

PinBroidery Christmas Days Square C2 PinBroidery Christmas Days Square C1 - Seven swans a swimming pattern