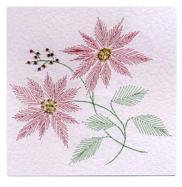

PinBroidery Christmas Relatives Square A1 – Baby's first Christmas /

PinBroidery Christmas Square B Set

**Patterns** 

PinBroidery Christmas Square B3 – Sleigh pattern

PinBroidery Christmas Square B2 – Poinsettia pattern