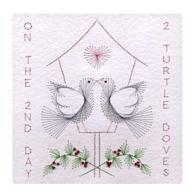

PinBroidery Christmas Days Square A Set - 1/2/3 Patterns

PinBroidery Christmas Days Square A3 - Three French hens pattern

- Two turtle doves pattern

PinBroidery Christmas Days Square A2 PinBroidery Christmas Days Square A1 - Partridge in a pear tree pattern