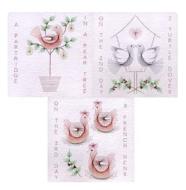

PinBroidery Christmas Days Square A Set - 1/2/3 Patterns

PinBroidery Christmas Days Square A3 - Three French hens pattern

- Two turtle doves pattern

PinBroidery Christmas Days Square A2 PinBroidery Christmas Days Square A1 - Partridge in a pear tree pattern