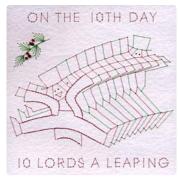

PinBroidery Christmas Days Square D Set – 10/11/12 Patterns

PinBroidery Christmas Days Square D3
- Twelve drummers drumming pattern

- Eleven pipers piping pattern

PinBroidery Christmas Days Square D2 PinBroidery Christmas Days Square D1 - Ten lords a leaping pattern