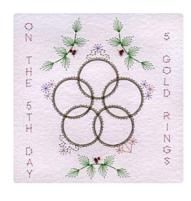

Set - 4/5/6 Patterns

PinBroidery Christmas Days Square B PinBroidery Christmas Days Square B3 - Six geese a laying pattern

- Five gold rings pattern

PinBroidery Christmas Days Square B2 PinBroidery Christmas Days Square B1 - Four calling birds pattern