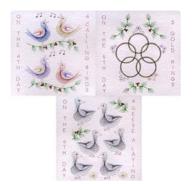

PinBroidery Christmas Days Square A Set - 1/2/3 Patterns

PinBroidery Christmas Days Square A3 - Three French hens pattern

- Two turtle doves pattern

PinBroidery Christmas Days Square A2 PinBroidery Christmas Days Square A1 - Partridge in a pear tree pattern