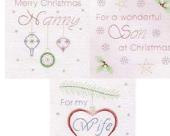

PinBroidery Christmas Relatives Square C1 - Brother / Nephew pattern

PinBroidery Christmas Relatives Square B Set Patterns

PinBroidery Christmas Relatives Square B3 – Wife / Mum / Mom pattern

PinBroidery Christmas Relatives Square B2 – Son / Dad / Husband

PinBroidery Christmas Relatives Square B1 – Nanny / Grandma pattern

PinBroidery Christmas Relatives Square A Set Patterns

PinBroidery Christmas Relatives Square A3 – Mum / Mom and Dad

PinBroidery Christmas Relatives Square A2 – Daughter / Sister / Niece