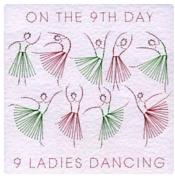

Set - 7/8/9 Patterns

PinBroidery Christmas Days Square C PinBroidery Christmas Days Square C3 - Nine ladies dancing pattern

- Eight maids a milking pattern

PinBroidery Christmas Days Square C2 PinBroidery Christmas Days Square C1 - Seven swans a swimming pattern