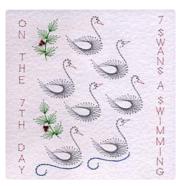

Set - 7/8/9 Patterns

PinBroidery Christmas Days Square C PinBroidery Christmas Days Square C3 - Nine ladies dancing pattern

- Eight maids a milking pattern

PinBroidery Christmas Days Square C2 PinBroidery Christmas Days Square C1 - Seven swans a swimming pattern